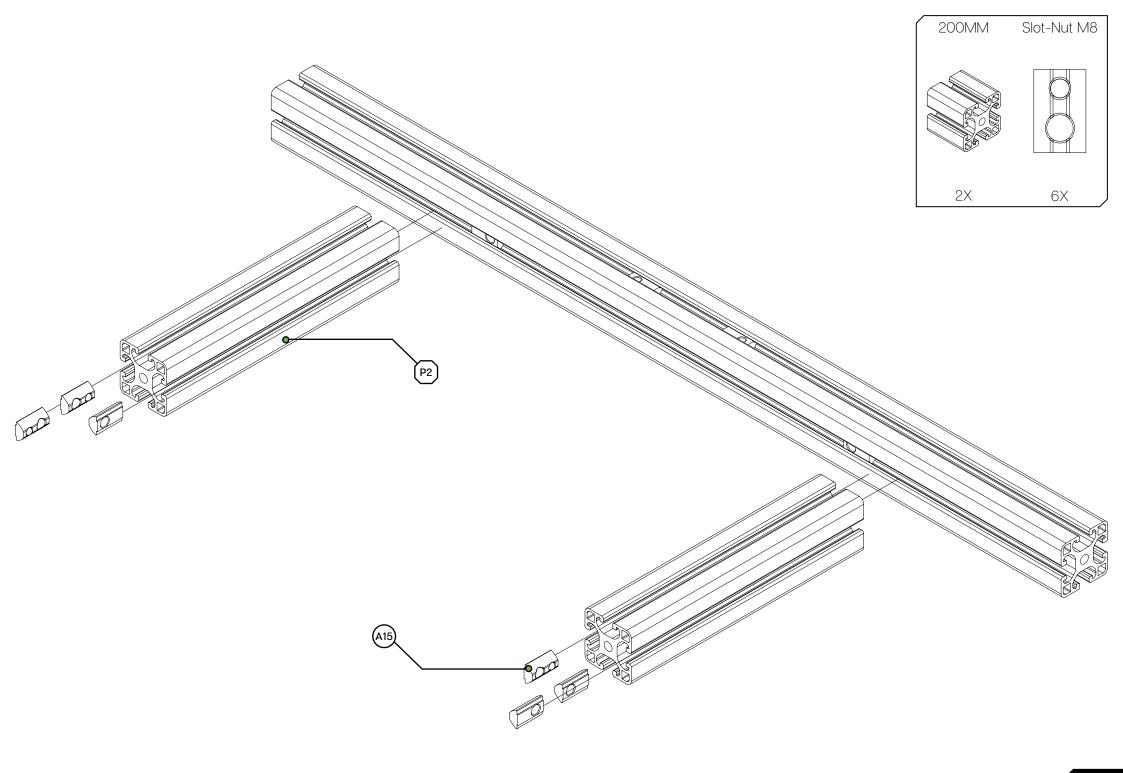

| PROFILE KIT                                                                      |                                |     |       |
|----------------------------------------------------------------------------------|--------------------------------|-----|-------|
| #                                                                                | Part                           | QTY | Note  |
| P1                                                                               | 40X40 Length=680mm             | 1   |       |
| P2                                                                               | 40X40 Length=200mm             | 2   |       |
| HARDWARE KIT                                                                     |                                |     |       |
| А3                                                                               | VESA bracket L-shape           | 1   |       |
| A4                                                                               | Integrated monitor bracket     | 2   |       |
| A5                                                                               | Corner bracket 40x40           | 2   |       |
| A6                                                                               | Corner bracket 40x40 cap       | 2   |       |
| A7                                                                               | Profile 40x40 end-cap          | 4   |       |
| A8                                                                               | Bolt M8 X 25 DIN 912           | 10  |       |
| A9                                                                               | Bolt M8 X 16 DIN 912           | 4   |       |
| A10                                                                              | Bolt M6 X 16 DIN 912           | 2   |       |
| A11                                                                              | Washer M8 DIN 125-A            | 16  |       |
| A12                                                                              | Screw Philips M4 X 16 DIN 7985 | 4   | Extra |
| A13                                                                              | Screw Philips M4 X 10 DIN 7985 | 4   | Extra |
| A14                                                                              | Spacer male/female M4 X 10     | 4   | Extra |
| A15                                                                              | Slot-Nut M8                    | 16  |       |
| A16                                                                              | Slot-Nut M6                    | 2   |       |
| Disclaimer: for some entries on this list, we supply more than required as spare |                                |     |       |