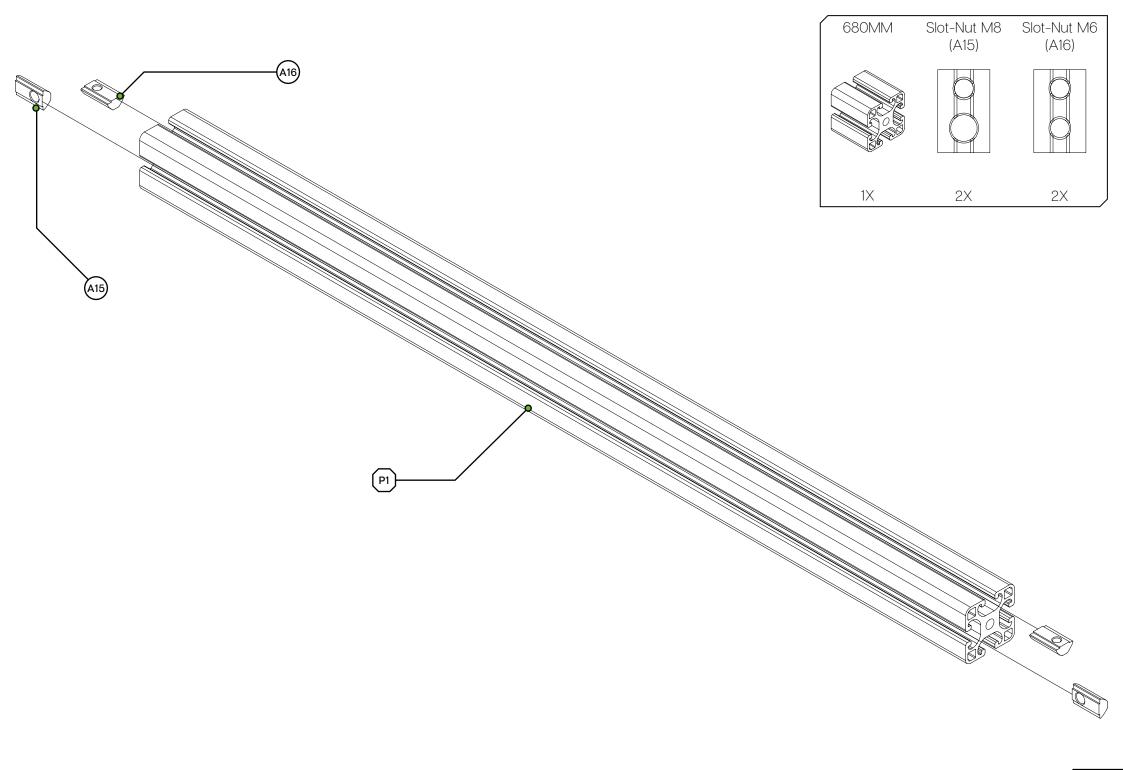

| PROFILE KIT                                                                      |                                |     |       |
|----------------------------------------------------------------------------------|--------------------------------|-----|-------|
| #                                                                                | Part                           | QTY | Note  |
| P1                                                                               | 40X40 Length=680mm             | 1   |       |
| P2                                                                               | 40X40 Length=200mm             | 2   |       |
| HARDWARE KIT                                                                     |                                |     |       |
| А3                                                                               | VESA bracket L-shape           | 1   |       |
| A4                                                                               | Integrated monitor bracket     | 2   |       |
| A5                                                                               | Corner bracket 40x40           | 2   |       |
| A6                                                                               | Corner bracket 40x40 cap       | 2   |       |
| A7                                                                               | Profile 40x40 end-cap          | 4   |       |
| A8                                                                               | Bolt M8 X 25 DIN 912           | 10  |       |
| A9                                                                               | Bolt M8 X 16 DIN 912           | 4   |       |
| A10                                                                              | Bolt M6 X 16 DIN 912           | 2   |       |
| A11                                                                              | Washer M8 DIN 125-A            | 16  |       |
| A12                                                                              | Screw Philips M4 X 16 DIN 7985 | 4   | Extra |
| A13                                                                              | Screw Philips M4 X 10 DIN 7985 | 4   | Extra |
| A14                                                                              | Spacer male/female M4 X 10     | 4   | Extra |
| A15                                                                              | Slot-Nut M8                    | 16  |       |
| A16                                                                              | Slot-Nut M6                    | 2   |       |
| Disclaimer: for some entries on this list, we supply more than required as spare |                                |     |       |