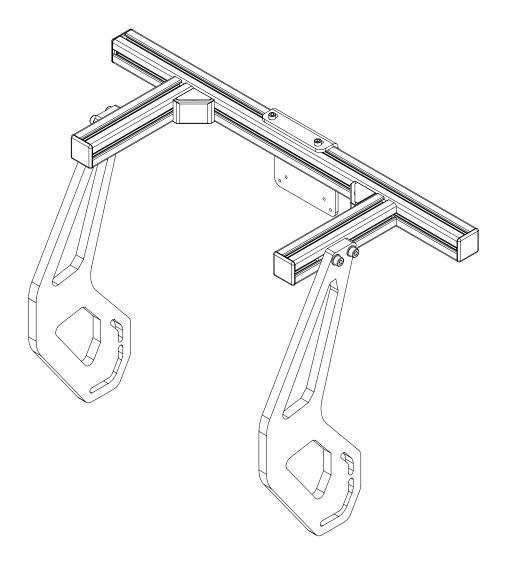

## INTEGRATED MONITOR MOUNT VESA 75/100 VERSION 2.2

Last updated: 23-02-2022

## **BEFORE YOU START:**

Thank you for purchasing this Sim-Lab product! On the following pages, you will find detailed instructions on assembly. This requires only a set of simple tools and some of your time. Please check the bill of materials before starting (page 10) and make sure all the parts are delivered.

## **Inserting Slot-Nuts:**

You got excited, finished the build, put the caps on, but forgot to install one element. Do not worry. It happens to everyone. In this diagram, you can see how to insert a Slot-Nut directly into the slot from the side. You can also use one of your smaller Hex wrenches to help wiggle the Slot-Nut in place.



## Breaking tabs:

Sometimes tabs from corner brackets need to be