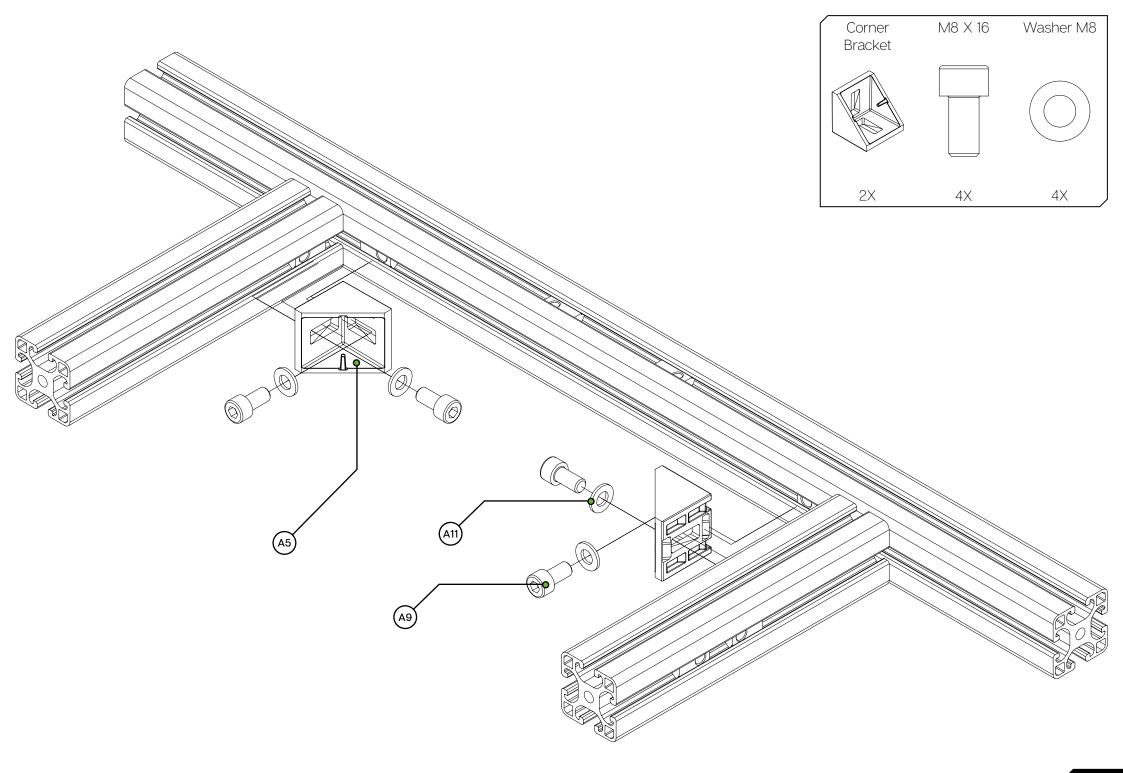

## Breaking tabs:

Sometimes tabs from corner brackets need to be broken off in order to fit as instructed. Place a flathead screwdriver behind the tab and tilt upwards.

Always make sure to point away from you while doing so. To know when to do this, we will show the following symbol (\*\*) next to the brackets.

| PROFILE KIT                                                                      |                                |     |       |
|----------------------------------------------------------------------------------|--------------------------------|-----|-------|
| #                                                                                | Part                           | QTY | Note  |
| P1                                                                               | 40X40 Length=680mm             | 1   |       |
| P2                                                                               | 40X40 Length=200mm             | 2   |       |
| HARDWARE KIT                                                                     |                                |     |       |
| А3                                                                               | VESA bracket L-shape           | 1   |       |
| A4                                                                               | Integrated monitor bracket     | 2   |       |
| A5                                                                               | Corner bracket 40x40           | 2   |       |
| A6                                                                               | Corner bracket 40x40 cap       | 2   |       |
| A7                                                                               | Profile 40x40 end-cap          | 4   |       |
| A8                                                                               | Bolt M8 X 25 DIN 912           | 10  |       |
| A9                                                                               | Bolt M8 X 16 DIN 912           | 4   |       |
| A10                                                                              | Bolt M6 X 16 DIN 912           | 2   |       |
| A11                                                                              | Washer M8 DIN 125-A            | 16  |       |
| A12                                                                              | Screw Philips M4 X 16 DIN 7985 | 4   | Extra |
| A13                                                                              | Screw Philips M4 X 10 DIN 7985 | 4   | Extra |
| A14                                                                              | Spacer male/female M4 X 10     | 4   | Extra |
| A15                                                                              | Slot-Nut M8                    | 16  |       |
| A16                                                                              | Slot-Nut M6                    | 2   |       |
| Disclaimer: for some entries on this list, we supply more than required as spare |                                |     |       |