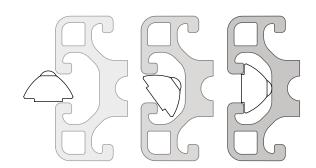

## **Inserting Slot-Nuts:**

You got excited, finished the build, put the caps on, but forgot to install one element. Do not worry. It happens to everyone. In this diagram, you can see how to insert a Slot-Nut directly into the slot from the side. You can also use one of your smaller Hex wrenches to help wiggle the Slot-Nut in place.