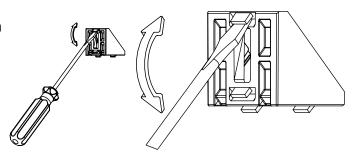

## Breaking tabs:

Sometimes tabs from corner brackets need to be broken off in order to fit as instructed. Place a flathead screwdriver behind the tab and tilt upwards.

Always make sure to point away from you while doing so. To know when to do this, we will show the following symbol (\*\*) next to the brackets.