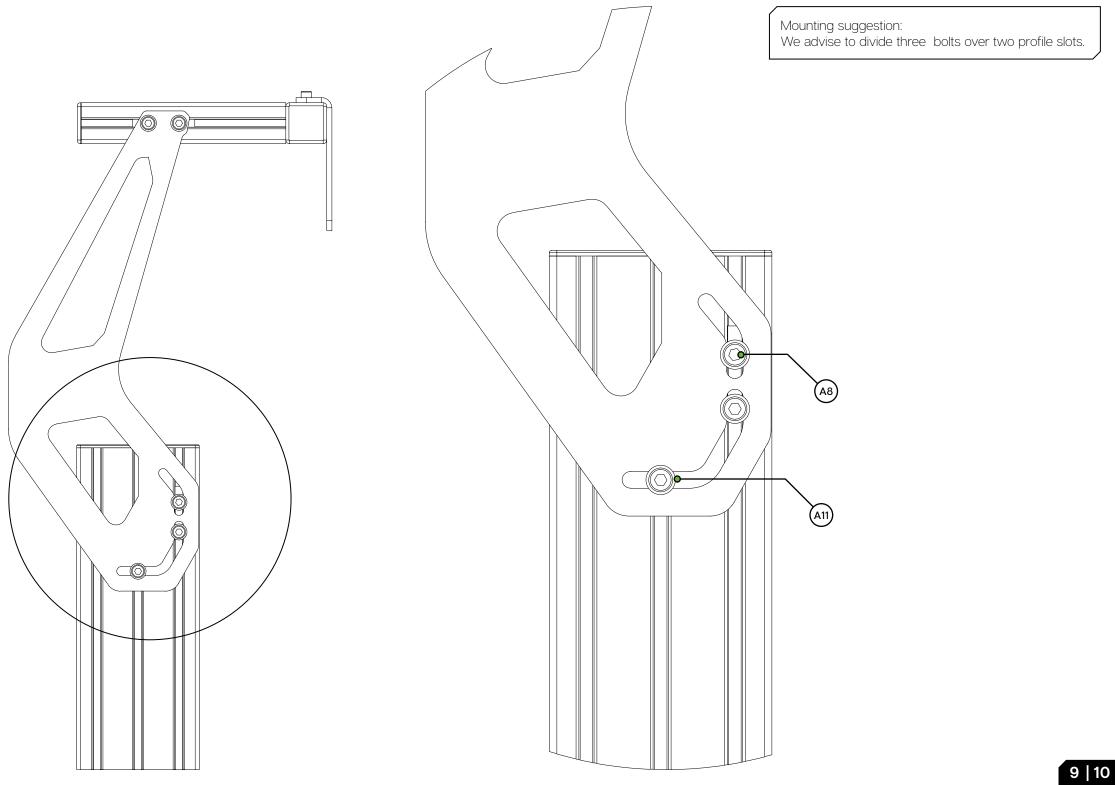

| PROFILE KIT                                                                      |                                |     |       |
|----------------------------------------------------------------------------------|--------------------------------|-----|-------|
| #                                                                                | Part                           | QTY | Note  |
| P1                                                                               | 40X40 Length=680mm             | 1   |       |
| P2                                                                               | 40X40 Length=200mm             | 2   |       |
| HARDWARE KIT                                                                     |                                |     |       |
| А3                                                                               | VESA bracket L-shape           | 1   |       |
| A4                                                                               | Integrated monitor bracket     | 2   |       |
| A5                                                                               | Corner bracket 40x40           | 2   |       |
| A6                                                                               | Corner bracket 40x40 cap       | 2   |       |
| A7                                                                               | Profile 40x40 end-cap          | 4   |       |
| A8                                                                               | Bolt M8 X 25 DIN 912           | 10  |       |
| A9                                                                               | Bolt M8 X 16 DIN 912           | 4   |       |
| A10                                                                              | Bolt M6 X 16 DIN 912           | 2   |       |
| A11                                                                              | Washer M8 DIN 125-A            | 16  |       |
| A12                                                                              | Screw Philips M4 X 16 DIN 7985 | 4   | Extra |
| A13                                                                              | Screw Philips M4 X 10 DIN 7985 | 4   | Extra |
| A14                                                                              | Spacer male/female M4 X 10     | 4   | Extra |
| A15                                                                              | Slot-Nut M8                    | 16  |       |
| A16                                                                              | Slot-Nut M6                    | 2   |       |
| Disclaimer: for some entries on this list, we supply more than required as spare |                                |     |       |