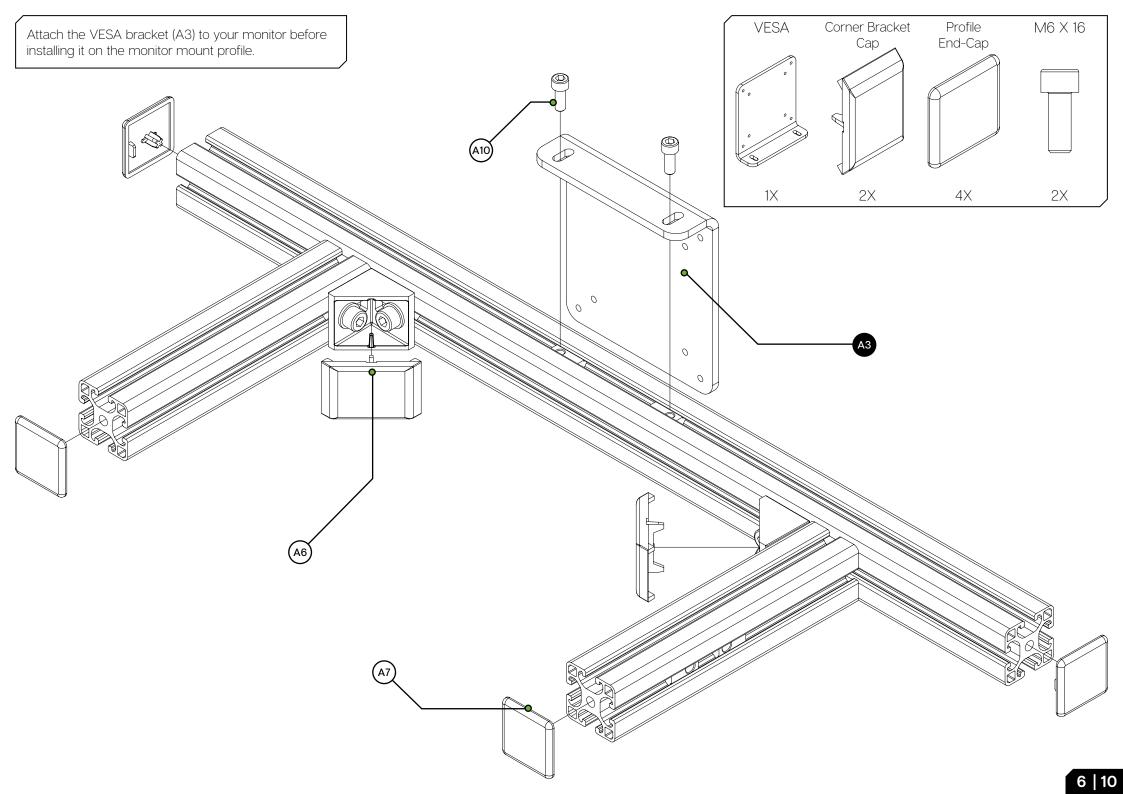

| PROFILE KIT                                                                      |                                |     |       |
|----------------------------------------------------------------------------------|--------------------------------|-----|-------|
| #                                                                                | Part                           | QTY | Note  |
| P1                                                                               | 40X40 Length=680mm             | 1   |       |
| P2                                                                               | 40X40 Length=200mm             | 2   |       |
| HARDWARE KIT                                                                     |                                |     |       |
| А3                                                                               | VESA bracket L-shape           | 1   |       |
| A4                                                                               | Integrated monitor bracket     | 2   |       |
| A5                                                                               | Corner bracket 40x40           | 2   |       |
| A6                                                                               | Corner bracket 40x40 cap       | 2   |       |
| A7                                                                               | Profile 40x40 end-cap          | 4   |       |
| A8                                                                               | Bolt M8 X 25 DIN 912           | 10  |       |
| A9                                                                               | Bolt M8 X 16 DIN 912           | 4   |       |
| A10                                                                              | Bolt M6 X 16 DIN 912           | 2   |       |
| A11                                                                              | Washer M8 DIN 125-A            | 16  |       |
| A12                                                                              | Screw Philips M4 X 16 DIN 7985 | 4   | Extra |
| A13                                                                              | Screw Philips M4 X 10 DIN 7985 | 4   | Extra |
| A14                                                                              | Spacer male/female M4 X 10     | 4   | Extra |
| A15                                                                              | Slot-Nut M8                    | 16  |       |
| A16                                                                              | Slot-Nut M6                    | 2   |       |
| Disclaimer: for some entries on this list, we supply more than required as spare |                                |     |       |