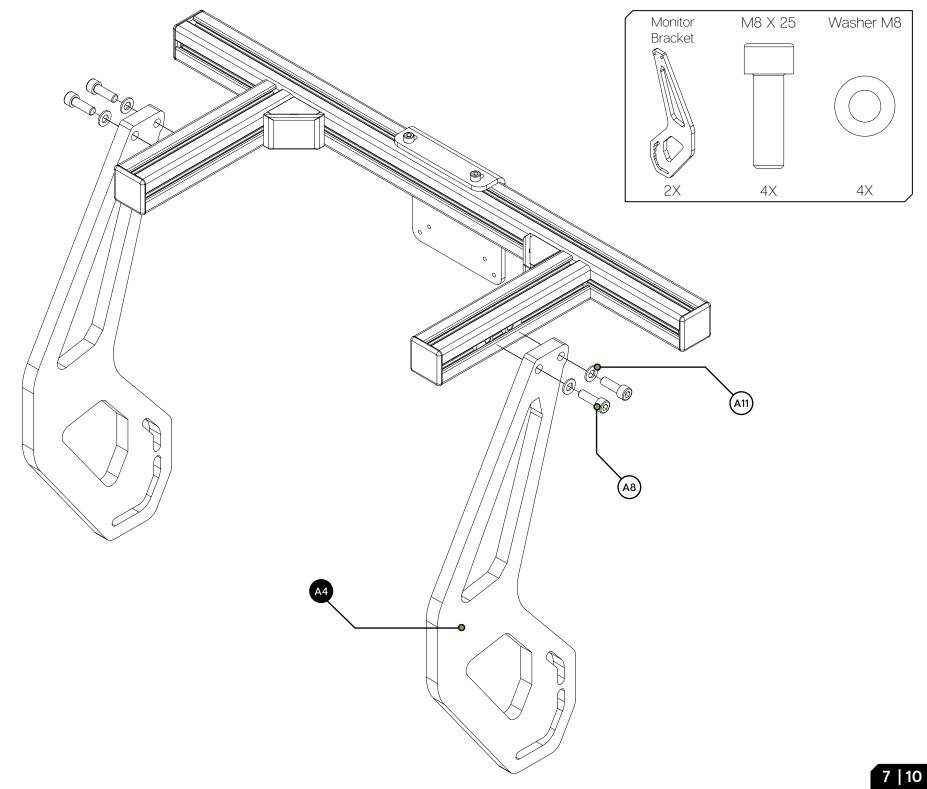

| PROFILE KIT                                                                      |                                |     |       |
|----------------------------------------------------------------------------------|--------------------------------|-----|-------|
| #                                                                                | Part                           | QTY | Note  |
| P1                                                                               | 40X40 Length=680mm             | 1   |       |
| P2                                                                               | 40X40 Length=200mm             | 2   |       |
| HARDWARE KIT                                                                     |                                |     |       |
| А3                                                                               | VESA bracket L-shape           | 1   |       |
| A4                                                                               | Integrated monitor bracket     | 2   |       |
| A5                                                                               | Corner bracket 40x40           | 2   |       |
| A6                                                                               | Corner bracket 40x40 cap       | 2   |       |
| A7                                                                               | Profile 40x40 end-cap          | 4   |       |
| A8                                                                               | Bolt M8 X 25 DIN 912           | 10  |       |
| A9                                                                               | Bolt M8 X 16 DIN 912           | 4   |       |
| A10                                                                              | Bolt M6 X 16 DIN 912           | 2   |       |
| A11                                                                              | Washer M8 DIN 125-A            | 16  |       |
| A12                                                                              | Screw Philips M4 X 16 DIN 7985 | 4   | Extra |
| A13                                                                              | Screw Philips M4 X 10 DIN 7985 | 4   | Extra |
| A14                                                                              | Spacer male/female M4 X 10     | 4   | Extra |
| A15                                                                              | Slot-Nut M8                    | 16  |       |
| A16                                                                              | Slot-Nut M6                    | 2   |       |
| Disclaimer: for some entries on this list, we supply more than required as spare |                                |     |       |