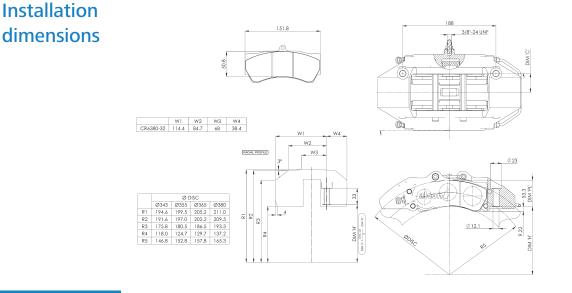

## **Specifications**

- Disc diameter range: ø343 380mm.
- Disc thickness range: 30 32mm.
- Fluid inlet 3/8-24 UNF (-3) male.
- Dry weight 3.50kg excluding pads.
- Alcon pad reference: 4497, 18mm thick, 152mm long, 50.8mm deep, area 148cm<sup>2</sup> per caliper.